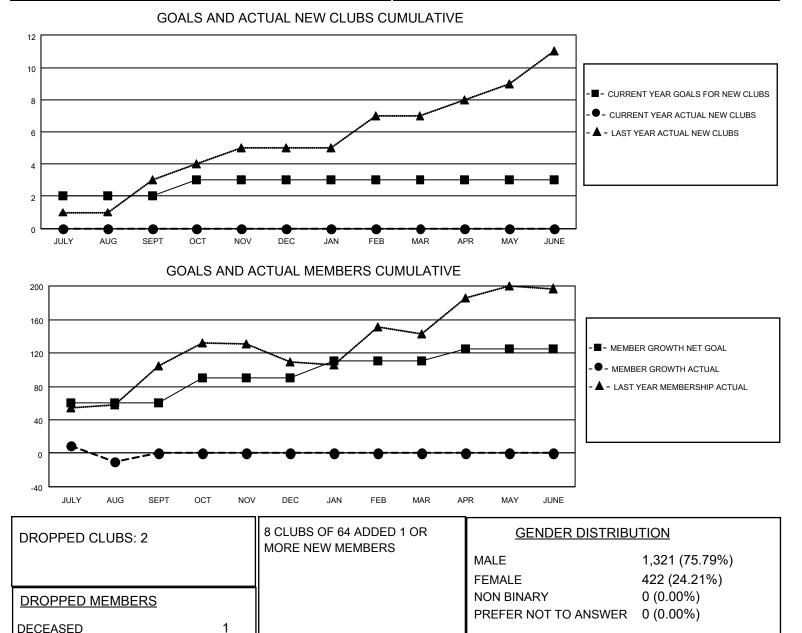

## LOCATION INDIA

District 316 B

Results as of: 8/31/2022

| Clubs                 |               |           |               | Members               |                        |                         |                                                    |
|-----------------------|---------------|-----------|---------------|-----------------------|------------------------|-------------------------|----------------------------------------------------|
| RESULTS FOR 2022-2023 |               |           |               | RESULTS FOR 2022-2023 |                        |                         |                                                    |
| QUARTER               | NEW CLUB GOAL | NEW CLUBS | DROPPED CLUBS | QUARTER MEM           | BER GROWTH NET<br>GOAL | MEMBER GROWTH<br>ACTUAL | DROPPED<br>MEMBERS ACTUAL<br>(including transfers) |
| JULY/AUG/SEPT         | 2             | 0         | 2             | JULY/AUG/SEPT         | 60                     | 22                      | 31                                                 |
| OCT/NOV/DEC           | 1             | 0         | 0             | OCT/NOV/DEC           | 30                     | 0                       | 0                                                  |
| JAN/FEB/MAR           | 0             | 0         | 0             | JAN/FEB/MAR           | 20                     | 0                       | 0                                                  |
| APR/MAY/JUNE          | 0             | 0         | 0             | APR/MAY/JUNE          | 15                     | 0                       | 0                                                  |